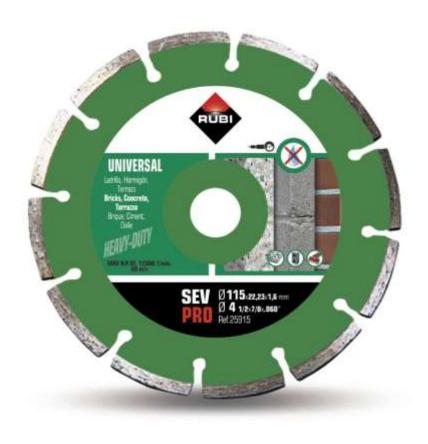

**SEV BLADE - PRO** 

# USE

For cutting bricks, non-reinforced concrete, terrazzo and a great variety of masonry materials.

High speed of cut.

Perfect for materials >25 mm thick.

Dry cut.

## **DIAMOND BLADE CHARACTERISTICS**

Sintered SEGMENTED blade.

Laser welding.

For GRINDERS and WALL-CHASERS use.

NOT RECOMMENDED for mitre cut.

R-V.1.01

### **COMMON TECHNICAL SPECIFICATIONS**

PRO quality.

Rim height: 7 mm.

Inner diameter: 22.2 mm

Maximum perimeter speed: 80 m/s.

## **OWN TECHNICAL SPECIFICATIONS**

Ref. 25915 – Ø115: Rim thickness: 1.6 mm.

Maximum RPM: 13,300.

Ref. 32940 – Ø125: Rim thickness: 2 mm.

Maximum RPM: 12,250.

Ref. 25938 – Ø180: Rim thickness: 2.3 mm.

Maximum RPM: 8,500.