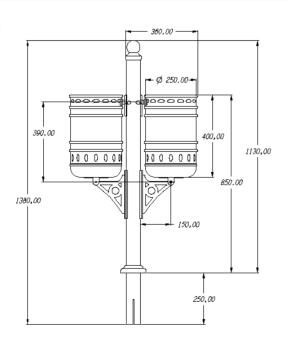

Single: 10 / 11 Kg Twin: 16 / 18 Kg

Weight with support

Single: 20 / 30 L Twin: 40 / 60 L

Capacity

Single: 400 mm

445 mm

Twin: 400 mm 445 mm

Basket height

Single: 250 mm

300 mm

Twin: 250 mm

300 mm

**Basket diameter** 

#### Twin 40

Twin 60