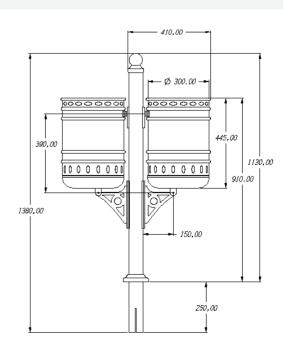

Single: 10 / 11 Kg Twin: 16 / 18 Kg

Weight with support

Single: 20 / 30 L Twin: 40 / 60 L

Capacity

Single: 400 mm

445 mm

Twin: 400 mm 445 mm

Basket height

Single: 250 mm

300 mm

Twin: 250 mm

300 mm

**Basket diameter** 

#### Twin 40

Twin 60