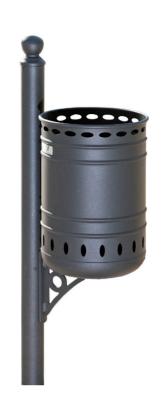

## **FEATURES**

The 20 or 30 litre capacity basket is made from 1.2 mm thick steel plate, in grey, with an upper reinforcing rim and locking bolt.

It is easy to remove for handling and emptying by maintenance staff.

The single or twin support is made from 1.5 mm thick DIN 2448 ST 37 seamless steel tube, fitted with a side access lock which does not obstruct tipping of the basket.

The fixing mount system is carefully designed for easy switching between different capacity baskets.