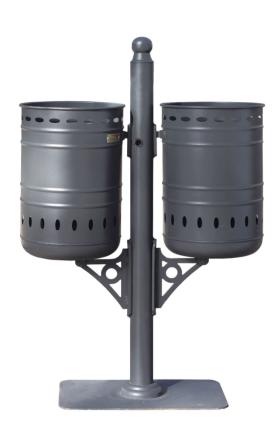

## **FEATURES**

The 20 or 30 litre capacity basket is made from 1.2 mm thick steel plate, in grey, with an upper reinforcing rim and locking bolt.

It is easy to remove for handling and emptying by maintenance staff.

The single or twin support is made from 1.5 mm thick DIN 2448 ST 37 seamless steel tube, fitted with a side access lock which does not obstruct tipping of the basket.

The fixing mount system is carefully designed for easy switching between different capacity baskets.

#### Twin 40

Twin 60