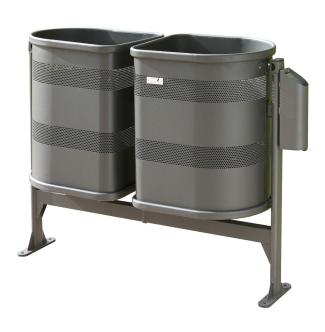

## Ciudad de Barcelona 220

Litter bins Ciudad de Barcelona range

**71** Kg

Weight with support

**220**L

Capacity

620<sub>mm</sub>

**Basket height** 

1.185<sub>mm</sub>

Maximum diameter

### **FEATURES**

All the baskets have a 110 litre capacity, are manufactured from 1.5 mm thick perforated steel plate, reinforced with two 30 x 15 x 1.5 mm oval profile steel tubes on the upper and lower sections.

The fork bracket supporting the basket consists of side and central mounting posts comprising: an oval shaped tube  $60 \times 30 \times 2$  mm thick and a tube which joins the three mounting posts made from a rectangular tube  $60 \times 40 \times 2$  mm thick

It is easily and securely fixed in place by four 12mm diameter universal expansion anchoring bolts.