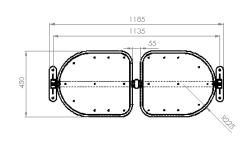

## Ciudad de Barcelona 220

Litter bins Ciudad de Barcelona range

**71** Kg

Weight with support

**220**L

Capacity

620<sub>mm</sub>

**Basket height** 

1.185<sub>mm</sub>

Maximum diameter

### **FEATURES**

All the baskets have a 110 litre capacity, are manufactured from 1.5 mm thick perforated steel plate, reinforced with two 30 x 15 x 1.5 mm oval profile steel tubes on the upper and lower sections.

The fork bracket supporting the basket consists of side and central mounting posts comprising: an oval shaped tube  $60 \times 30 \times 2$  mm thick and a tube which joins the three mounting posts made from a rectangular tube  $60 \times 40 \times 2$  mm thick

It is easily and securely fixed in place by four 12mm diameter universal expansion anchoring bolts.