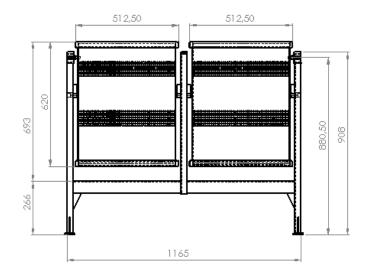

## Ciudad de Barcelona 220

Litter bins Ciudad de Barcelona range

**71** Kg

Weight with support

**220**L

Capacity

620<sub>mm</sub>

**Basket height** 

1.185<sub>mm</sub>

Maximum diameter

### **FEATURES**

All the baskets have a 110 litre capacity, are manufactured from 1.5 mm thick perforated steel plate, reinforced with two 30 x 15 x 1.5 mm oval profile steel tubes on the upper and lower sections.

The fork bracket supporting the basket consists of side and central mounting posts comprising: an oval shaped tube  $60 \times 30 \times 2$  mm thick and a tube which joins the three mounting posts made from a rectangular tube  $60 \times 40 \times 2$  mm thick

It is easily and securely fixed in place by four 12mm diameter universal expansion anchoring bolts.