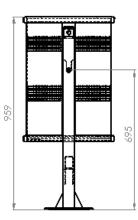

## Ciudad de Barcelona 220

Litter bins Ciudad de Barcelona range

**71** Kg

Weight with support

**220**L

Capacity

620<sub>mm</sub>

**Basket height** 

1.185<sub>mm</sub>

Maximum diameter

### **FEATURES**

All the baskets have a 110 litre capacity, are manufactured from 1.5 mm thick perforated steel plate, reinforced with two 30 x 15 x 1.5 mm oval profile steel tubes on the upper and lower sections.

The fork bracket supporting the basket consists of side and central mounting posts comprising: an oval shaped tube  $60 \times 30 \times 2$  mm thick and a tube which joins the three mounting posts made from a rectangular tube  $60 \times 40 \times 2$  mm thick

It is easily and securely fixed in place by four 12mm diameter universal expansion anchoring bolts.