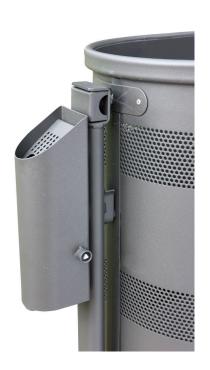

The fork bracket supporting the basket consists of side and central mounting posts comprising: an oval shaped tube  $60 \times 30 \times 2$  mm thick and a tube which joins the three mounting posts made from a rectangular tube  $60 \times 40 \times 2$  mm thick

It is easily and securely fixed in place by four 12mm diameter universal expansion anchoring bolts.