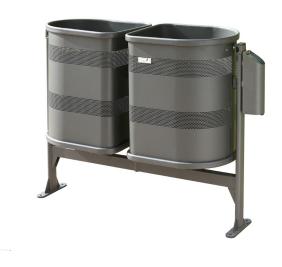

## Ciudad de Barcelona 220

Litter bins Ciudad de Barcelona range

**71** Kg

Weight with support

**220**L

Capacity

620<sub>mm</sub>

**Basket height** 

1.185<sub>mm</sub>

Maximum diameter

### **FEATURES**

All the baskets have a 110 litre capacity, are manufactured from 1.5 mm thick perforated steel plate, reinforced with two 30 x 15 x 1.5 mm oval profile steel tubes on the upper and lower sections.

The fork bracket supporting the basket consists of side and central mounting posts comprising: an oval shaped tube  $60 \times 30 \times 2$  mm thick and a tube which joins the three mounting posts made from a rectangular tube  $60 \times 40 \times 2$  mm thick

It is easily and securely fixed in place by four 12mm diameter universal expansion anchoring bolts.