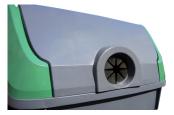

Reduce-height apertures at 1180 mm above the ground, with sizes and features specially ddesigned to accommodate each type of waste.

Lid opens as far as 80 degrees (1254 mm) for waste disposal.

Customisation of body and lid by thermal transfer or silk scrren graphic. Maximun area on the body:  $400 \text{ mm} \times 300 \text{ mm}$ .

## **EQUIPMENT**

Recess for electronic chips.

Can be equipped with a range of accessories providing real solutions to every requirement: lid-lifting pedal and lever, RFID chip, shock absorber, reflective strips, access control system, fill control system, temperarure control system, alignment system, designed with plenty of space for customization.