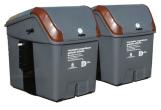

# **FEATURES**

The body and lid are injection moulded in solid coloured high-density polyethylene.

Manufactured using environmentally-friendly recyclable materials.

No heavy metals in the pigments.

Ideal for different types of waste collection: glass, plastics & packaginig...

Reduce-height apertures at 1180 mm above the ground, with sizes and features specially ddesigned to accommodate each type of waste.

Lid opens as far as 80 degrees (1254 mm) for waste disposal.

Customisation of body and lid by thermal transfer or silk scrren graphic. Maximun area on the body:  $400 \text{ mm} \times 300 \text{ mm}$ .