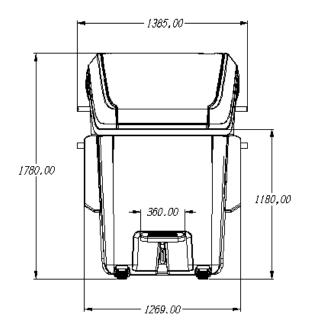

116<sub>Kg</sub>

2.200<sub>L</sub>

880<sub>Kg</sub> Nominal load

1180<sub>mm</sub> Loading height

Reduce-height apertures at 1180 mm above the ground, with sizes and features specially ddesigned to accommodate each type of waste.

Lid opens as far as 80 degrees (1254 mm) for waste disposal.

Customisation of body and lid by thermal transfer or silk scrren graphic. Maximun area on the body:  $400 \text{ mm} \times 300 \text{ mm}$ .