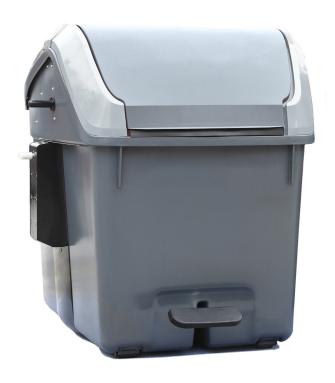

# **FEATURES**

The body and lid are injection moulded in solid coloured high-density polyethylene.

Manufactured using environmentally-friendly recyclable materials.

No heavy metals in the pigments.

Ideal for different types of waste collection: glass, plastics & packaginig...

Reduce-height apertures at 1180 mm above the ground, with sizes and features specially ddesigned to accommodate each type of waste.

Lid opens as far as 80 degrees (1254 mm) for waste disposal.

Customisation of body and lid by thermal transfer or silk scrren graphic. Maximun area on the body:  $400 \text{ mm} \times 300 \text{ mm}$ .

Polished surfaces wich prevent waste form sticking.

Product approval certificate awarded by TÜV Product Service GmbH in accordance with European regulation EN 12574