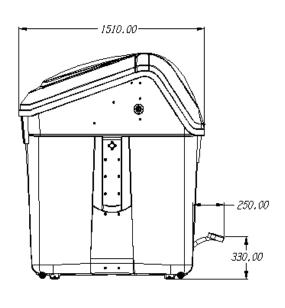

116<sub>Kg</sub>

2.200<sub>L</sub>

880<sub>Kg</sub> Nominal load

1180<sub>mm</sub> Loading height

Reduce-height apertures at 1180 mm above the ground, with sizes and features specially ddesigned to accommodate each type of waste.

Lid opens as far as 80 degrees (1254 mm) for waste disposal.

Customisation of body and lid by thermal transfer or silk scrren graphic. Maximun area on the body:  $400 \text{ mm} \times 300 \text{ mm}$ .