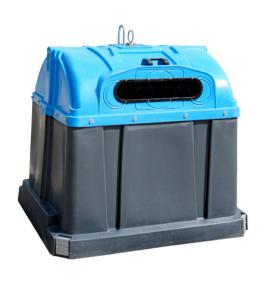

# ISR 32 Igloo

**Crane-lift Range** 

213<sub>Kg</sub>

3.200<sub>L</sub>

800<sub>Kg</sub>

1.314<sub>mm</sub> Height of opening

1870 x 1690 x 1730 mm Maximum Dimen-

250, 300 ó 150 x 780 mm Diameter of opening

## ISR 32 Igloo Crane-lift Range