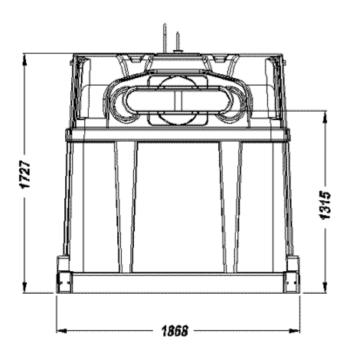

# ISR 32 Igloo

**Crane-lift Range** 

213<sub>Kg</sub>

3.200<sub>L</sub>

800<sub>Kg</sub>

1.314<sub>mm</sub> Height of opening

1870 x 1690 x 1730 mm Maximum Dimen-

250, 300 ó 150 x 780 mm Diameter of opening

### **EQUIPMENT**

Double hook or kinshofer crane lifting system.

Optimum size apertures to take each type of waste, at a maximum height of 1.314 mm. from the ground, to facilitate user access. They can be circular (200 / 250 mm) for glass, and 250 / 300 mm for plastics, the rectangular openings are 150 x 780 mm, with a reinforced exterior and front overhang to prevent water ingress.