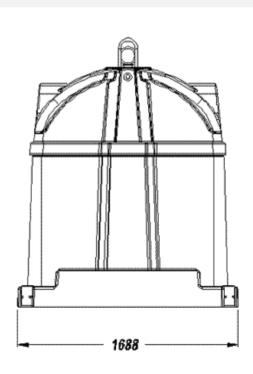

# ISR 32 Igloo

**Crane-lift Range** 

213<sub>Kg</sub>

3.200<sub>L</sub>

800<sub>Kg</sub>

1.314<sub>mm</sub> Height of opening

1870 x 1690 x 1730 mm Maximum Dimen-

250, 300 ó 150 x 780 mm Diameter of opening