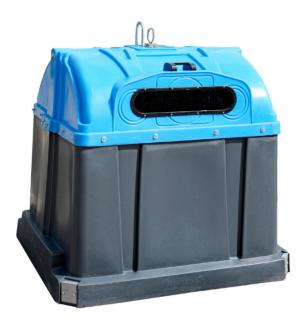

# ISR 32 Igloo

**Crane-lift Range** 

213<sub>Kg</sub>

3.200<sub>L</sub>

800<sub>Kg</sub>

1.314<sub>mm</sub> Height of opening

1870 x 1690 x 1730 mm Maximum Dimen-

250, 300 ó 150 x 780 mm Diameter of opening

## ISR 32 Igloo Crane-lift Range