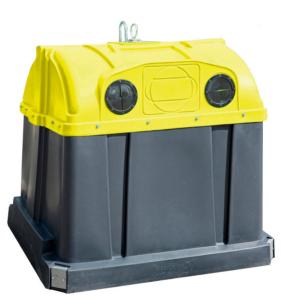

# ISR 32 Igloo

**Crane-lift Range** 

213<sub>Kg</sub>

3.200<sub>L</sub>

800<sub>Kg</sub>

1.314<sub>mm</sub> Height of opening

1870 x 1690 x 1730 mm Maximum Dimen-

250, 300 ó 150 x 780 mm Diameter of opening

### **EQUIPMENT**

Double hook or kinshofer crane lifting system.

Optimum size apertures to take each type of waste, at a maximum height of 1.314 mm. from the ground, to facilitate user access. They can be circular (200 / 250 mm) for glass, and 250 / 300 mm for plastics, the rectangular openings are 150 x 780 mm, with a reinforced exterior and front overhang to prevent water ingress.

Discharge doors manufactured from rotationally-moulded high density polyethylene with a double layer system for added strength.

The lifting/ emptying system is corrosion resistant steel and is located on the upper part of the container.