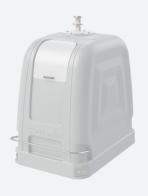

# **2SIDE SYSTEM 3600**

3600 L
Capacity

1440 Kg
Load

1180 mm
Opening height

### **EQUIPMENT AND ACCESSORIES**

- Lifting system: double hook or Kinshofer.
- Circular loading opening at a height of 1180 mm.
- Corrosion-protected metal lifting-emptying system.
- Large personalisation space with maximum dimensions of 1145 x 480 mm (upper area) and 580 x 215 mm (lower area).
- Overlapping bottom gates to prevent spillage and to store leachate (compliance with EN 13071, 2% capacity).

PEDAL

MANUAL LOCK

LENGTHWISE AND CROSSWISE POSITIONING

LIFTING SYSTEMS Double hook Kinshofer

TELESCOPIC ROD

CUSTOMISATION Upper area: 1145 x 480 mm Lower area: 580 x 215 mm

**OPENINGS ON BOTH SIDES** 

**OVERLAPPING GATES** 