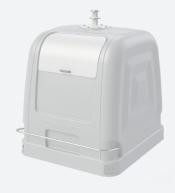

# **2SIDE SYSTEM 3600**

3600 L
Capacity

1440 Kg
Load

1180 mm
Opening height

### **EQUIPMENT AND ACCESSORIES**

- Lifting system: double hook or Kinshofer.
- Circular loading opening at a height of 1180 mm.
- Corrosion-protected metal lifting-emptying system.
- Large personalisation space with maximum dimensions of 1145 x 480 mm (upper area) and 580 x 215 mm (lower area).
- Overlapping bottom gates to prevent spillage and to store leachate (compliance with EN 13071, 2% capacity).

PEDAL

MANUAL LOCK

LENGTHWISE AND CROSSWISE POSITIONING

LIFTING SYSTEMS Double hook Kinshofer

TELESCOPIC ROD

CUSTOMISATION Upper area: 1145 x 480 mm Lower area: 580 x 215 mm

**OPENINGS ON BOTH SIDES** 

**OVERLAPPING GATES** 