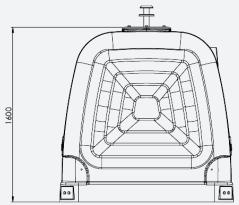

BILATERAL LOADING CONTAINER

# **2SIDE SYSTEM 3600**

3600 L
Capacity

1440 Kg
Load

1180 mm
Opening height



#### **TECHNICAL SPECIFICATIONS**









# BILATERAL LOADING CONTAINER

# **2SIDE SYSTEM 3600**

#### **FEATURES**

- Manufactured by rotational moulding with high-density linear polyethylene, mass-coloured and stabilised against the combined action of water and UV rays.
- Recyclable and environmentally friendly materials are used in their production.
- The pigments used do not contain heavy materials.
- The body is provided with ribs for strength and resistance. Exclusive CONTENUR design.
- Versions for each type of collection: paper, glass, packaging and organic.
- Recyclability rate: 100%...
- Treatment of the components by white zinc plating.

#### **CERTIFICATIONS**

- This product has the following official certifications:
  - -EN 13071-1 European Standard.
  - -170001 Universal Accessibility Standard.
  - -Ecodesign