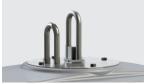

### **EQUIPMENT AND ACCESSORIES**

- Lifting system: double hook or Kinshofer.
- Circular loading opening at a height of 1180 mm.
- Corrosion-protected metal lifting-emptying system.
- Large personalisation space with maximum dimensions of 1145 x 480 mm (upper area) and 580 x 215 mm (lower area).
- Overlapping bottom gates to prevent spillage and to store leachate (compliance with EN 13071, 2% capacity).

PEDAL

MANUAL LOCK

LENGTHWISE AND CROSSWISE POSITIONING

LIFTING SYSTEMS Double hook Kinshofer

TELESCOPIC ROD

CUSTOMISATION Upper area: 1145 x 480 mm Lower area: 580 x 215 mm

**OPENINGS ON BOTH SIDES** 

**OVERLAPPING GATES** 