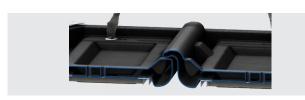

### **EQUIPMENT AND ACCESSORIES**

- Lifting system: double hook or Kinshofer.
- Circular loading opening at a height of 1180 mm.
- Corrosion-protected metal lifting-emptying system.
- Large personalisation space with maximum dimensions of 1145 x 480 mm (upper area) and 580 x 215 mm (lower area).
- Overlapping bottom gates to prevent spillage and to store leachate (compliance with EN 13071, 2% capacity).