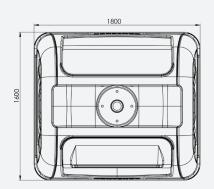

BILATERAL LOADING CONTAINER

# **2SIDE SYSTEM 3600**

3600 L
Capacity

1440 Kg
Load

1180 mm
Opening height



#### **TECHNICAL SPECIFICATIONS**









# BILATERAL LOADING CONTAINER

# **2SIDE SYSTEM 3600**

#### **FEATURES**

- Manufactured by rotational moulding with high-density linear polyethylene, mass-coloured and stabilised against the combined action of water and UV rays.
- Recyclable and environmentally friendly materials are used in their production.
- The pigments used do not contain heavy materials.
- The body is provided with ribs for strength and resistance. Exclusive CONTENUR design.
- Versions for each type of collection: paper, glass, packaging and organic.
- Recyclability rate: 100%...
- Treatment of the components by white zinc plating.

#### **CERTIFICATIONS**

- This product has the following official certifications:
  - -EN 13071-1 European Standard.
  - -170001 Universal Accessibility Standard.
  - -Ecodesign Ce