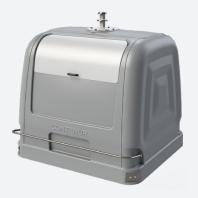

# **2SIDE SYSTEM 3600**

3600 L
Capacity

1440 Kg
Load

1180 mm
Opening height

### **EQUIPMENT AND ACCESSORIES**

- Lifting system: double hook or Kinshofer.
- Circular loading opening at a height of 1180 mm.
- Corrosion-protected metal lifting-emptying system.
- Large personalisation space with maximum dimensions of 1145 x 480 mm (upper area) and 580 x 215 mm (lower area).
- Overlapping bottom gates to prevent spillage and to store leachate (compliance with EN 13071, 2% capacity).

PEDAL

MANUAL LOCK

LENGTHWISE AND CROSSWISE POSITIONING

LIFTING SYSTEMS Double hook Kinshofer

TELESCOPIC ROD

CUSTOMISATION Upper area: 1145 x 480 mm Lower area: 580 x 215 mm

**OPENINGS ON BOTH SIDES** 

**OVERLAPPING GATES** 