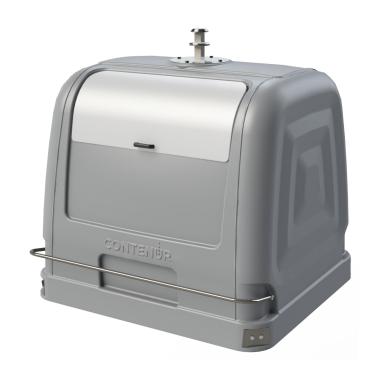

BILATERAL LOADING CONTAINER

# **2SIDE SYSTEM 3600**

3600 L
Capacity

1440 Kg
Load

1180 mm
Opening height

# BILATERAL LOADING CONTAINER

# **2SIDE SYSTEM 3600**