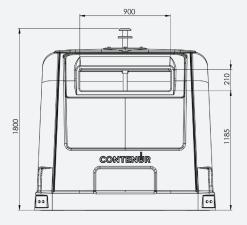

# **2SIDE SYSTEM 3600**

3600 L
Capacity

1440 Kg
Load

1180 mm
Opening height

### **EQUIPMENT AND ACCESSORIES**

- Lifting system: double hook or Kinshofer.
- Circular loading opening at a height of 1180 mm.
- Corrosion-protected metal lifting-emptying system.
- Large personalisation space with maximum dimensions of 1145 x 480 mm (upper area) and 580 x 215 mm (lower area).
- Overlapping bottom gates to prevent spillage and to store leachate (compliance with EN 13071, 2% capacity).