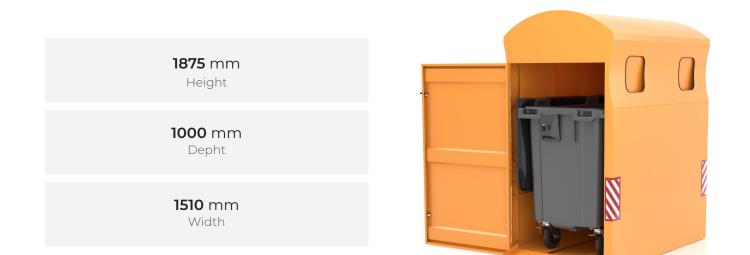

#### TECHNICAL SPECIFICATIONS

- Made of F-1120 steel. Galvanised sheet metal with an oven-baked paint finish.
- Surface coated with oven-dried polyester paint for exteriors.
- Designed for one four-wheeled container up to 660 litre capacity, or two 240 litre containers.
- Removable tray and ramp made of sheet steel.
- Four 250 mm x 250 mm openings with rubber reinforcement.
- Support base integrated into the body and fixed to the floor with four 12 mm diameter universal expansion anchors..

- RAL 2011 orange colour.
- On request it can be supplied with reflective strips and 550 mm x 700 mm sticker.
- Soundproof hatch installed in the manhole to prevent water ingress.
- Access ramp to facilitate handling tasks.
- Removable tray installed in the base
- Side door with maximum opening angle of 180° fitted with two flat key locks and three hinges.