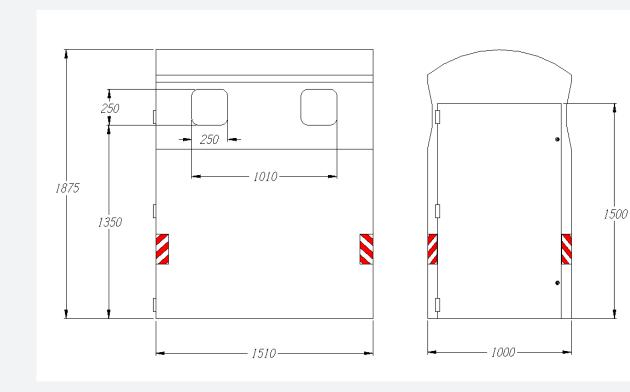

#### TECHNICAL SPECIFICATIONS

- Made of F-1120 steel. Galvanised sheet metal with an oven-baked paint finish.
- Surface coated with oven-dried polyester paint for exteriors.
- Designed for one four-wheeled container up to 660 litre capacity, or two 240 litre containers.
- Removable tray and ramp made of sheet steel.
- Four 250 mm x 250 mm openings with rubber reinforcement.
- Support base integrated into the body and fixed to the floor with four 12 mm diameter universal expansion anchors..

- RAL 2011 orange colour.
- On request it can be supplied with reflective strips and 550 mm x 700 mm sticker.
- Soundproof hatch installed in the manhole to prevent water ingress.
- Access ramp to facilitate handling tasks.
- Removable tray installed in the base
- Side door with maximum opening angle of 180° fitted with two flat key locks and three hinges.