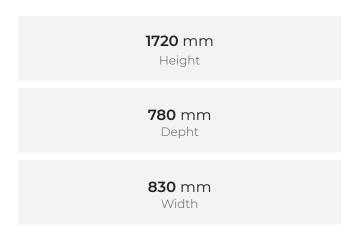

### REAR LOADING CONTAINERS - OTHER CONTAINERS

## CAD 1





#### **TECHNICAL SPECIFICATIONS**







# REAR LOADING CONTAINERS - OTHER CONTAINERS Container for domestic oil CAD 1

#### **FEATURES**

- Made of F-1120 steel. Galvanised sheet metal with an oven-baked paint finish.
- Surface coated with oven-dried polyester paint for exteriors.
- Designed for two-wheeled containers up to 240 litre capacity.
- Removable tray and ramp made of sheet steel.
- Two 250 mm x 250 mm openings with rubber reinforcement.
- Support base integrated into the body and fixed to the floor with four 12 mm diameter universal expansion anchors..

- RAL 2011 orange colour.
- On request it can be supplied with reflective strips and 400 x 500 mm sticker.
- Soundproof hatch installed in the manhole to prevent water ingress.
- Access ramp to facilitate handling tasks.
- Re