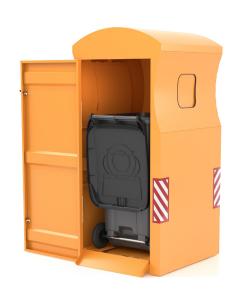

# REAR LOADING CONTAINERS - OTHER CONTAINERS Container for domestic oil CAD 1

#### **FEATURES**

- Made of F-1120 steel. Galvanised sheet metal with an oven-baked paint finish.
- Surface coated with oven-dried polyester paint for exteriors.
- Designed for two-wheeled containers up to 240 litre capacity.
- Removable tray and ramp made of sheet steel.
- Two 250 mm x 250 mm openings with rubber reinforcement.
- Support base integrated into the body and fixed to the floor with four 12 mm diameter universal expansion anchors..

- RAL 2011 orange colour.
- On request it can be supplied with reflective strips and 400 x 500 mm sticker.
- Soundproof hatch installed in the manhole to prevent water ingress.
- Access ramp to facilitate handling tasks.
- Removable tray installed in the base
- Side door with maximum opening angle of 180° fitted with two flat key locks and three hinges.