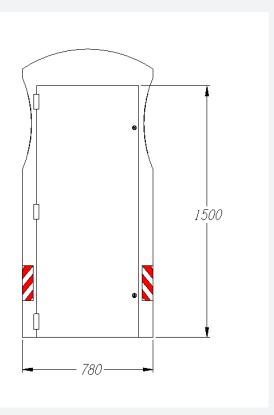

### REAR LOADING CONTAINERS - OTHER CONTAINERS

## CAD 1





#### **TECHNICAL SPECIFICATIONS**







# REAR LOADING CONTAINERS - OTHER CONTAINERS Container for domestic oil CAD 1

#### **FEATURES**

- Made of F-1120 steel. Galvanised sheet metal with an oven-baked paint finish.
- Surface coated with oven-dried polyester paint for exteriors.
- Designed for two-wheeled containers up to 240 litre capacity.
- Removable tray and ramp made of sheet steel.
- Two 250 mm x 250 mm openings with rubber reinforcement.
- Support base integrated into the body and fixed to the floor with four 12 mm diameter universal expansion anchors..

- RAL 2011 orange colour.
- On request it can be supplied with reflective strips and 400 x 500 mm sticker.
- Soundproof hatch installed in the manhole to prevent water ingress.
- Access ramp to facilitate handling tasks.
- Removable tray installed in the base
- Side