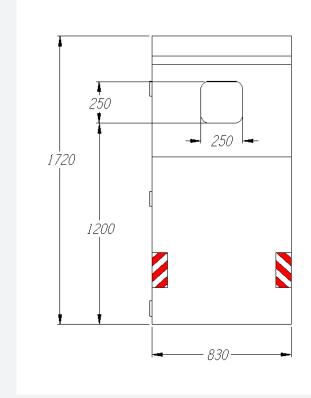

### REAR LOADING CONTAINERS - OTHER CONTAINERS

## CAD 1





#### **TECHNICAL SPECIFICATIONS**







# REAR LOADING CONTAINERS - OTHER CONTAINERS Container for domestic oil CAD 1

#### **FEATURES**

- Made of F-1120 steel. Galvanised sheet metal with an oven-baked paint finish.
- Surface coated with oven-dried polyester paint for exteriors.
- Designed for two-wheeled containers up to 240 litre capacity.
- Removable tray and ramp made of sheet steel.
- Two 250 mm x 250 mm openings with rubber reinforcement.
- Support base integrated into the body and fixed to the floor with four 12 mm diameter universal expansion anchors..

- RAL 2011 orange colour.
- On request it can be supplied with reflective strips and 400 x 500 mm sticker.
- Soundproof hatch installed in the manhole to prevent water ingress.
- Access ramp to facilitate handling tasks.
- Removable tray installed in the base
- Si