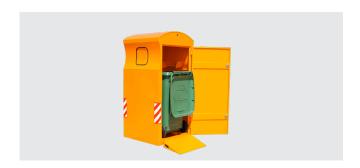

# REAR LOADING CONTAINERS - OTHER CONTAINERS Container for domestic oil CAD 1

#### **FEATURES**

- Made of F-1120 steel. Galvanised sheet metal with an oven-baked paint finish.
- Surface coated with oven-dried polyester paint for exteriors.
- Designed for two-wheeled containers up to 240 litre capacity.
- Removable tray and ramp made of sheet steel.
- Two 250 mm x 250 mm openings with rubber reinforcement.
- Support base integrated into the body and fixed to the floor with four 12 mm diameter universal expansion anchors..

- RAL 2011 orange colour.
- On request it can be supplied with reflective strips and 400 x 500 mm sticker.
- Soundproof hatch installed in the manhole to prevent water ingress.
- Access ramp to facilitate handling tasks.
- Removable tray installed in the base
- Side door with maximum opening angle of 180° fitted with two flat key locks and three hinges.

REFLECTIVE STRIPS

BUILT-IN FLAP