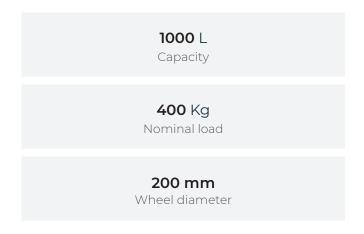

## **TECHNICAL SPECIFICATIONS**

### REAR LOADING CONTAINERS - 4 WHEELS

# **C1000**