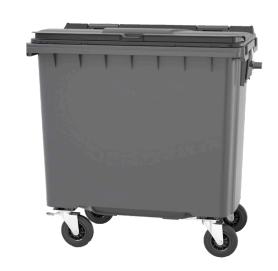

# REAR LOADING CONTAINERS - 4 WHEELS

# C1000





## **TECHNICAL SPECIFICATIONS**





### REAR LOADING CONTAINERS - 4 WHEELS

# **C1000**

### **FEATURES**

- The design of the rear-loading CONTENUR containers are focused on the ergonomics and aesthetics of all parts.
- Manufactured using injection moulded solidcoloured high-density polythene, stabilised against the combined effects of water and UV radiation.
- It is manufactured using environmental-friendly, recyclable materials.
- No heavy metals in the pigments used.

#### **STANDARDS**

- CE Marking with sound power level indicated in accordance with European Directive 2000/14/EC.
   79db.
- Product Approval Certificate awarded by TÜV
  Product Service GmbH in accordance with European Standard EN 840-1:2020.
- Accessibility certificate in accordance with the UNE EN 170001 Standard.