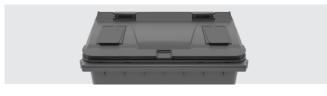

### **FEATURES**

- The design of the rear-loading CONTENUR containers are focused on the ergonomics and aesthetics of all parts.
- Manufactured using injection moulded solidcoloured high-density polythene, stabilised against the combined effects of water and UV radiation.
- It is manufactured using environmental-friendly, recyclable materials.
- No heavy metals in the pigments used.

### **EQUIPMENT AND ACCESSORIES**

- The containers are designed to facilitate stacking, optimising logistics, which contributes to reduce CO<sub>2</sub> emissions when transporting them.
- Customised containers for each type of waste collection: paper and cardboard, glass, plastics, organic waste.
- DIN standard lifting systems.
- Integrated sound-proofing system in the lid.
- Recess for the installation of electronic chips.
- Wheels designed to prevent dirt from sticking to the wheel and to aid cleaning.
- Containers with four wheels equipped with brake to prevent them from moving.
- Possibility of customising body and lid of the container with shields, logos, etc. using the thermal transfer graphic system.
- Customisation of body with thermal transfer graphic, maximum size: 400x400mm
- Customisation of lid with thermal transfer graphic, area: 45x230mm