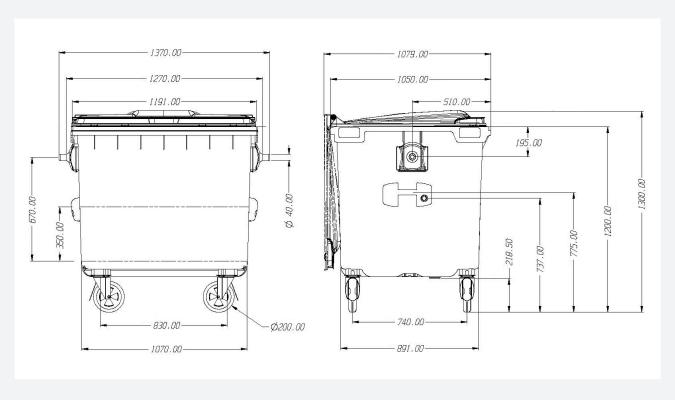

## **TECHNICAL SPECIFICATIONS**

### REAR LOADING CONTAINERS - 4 WHEELS

# **C1000**