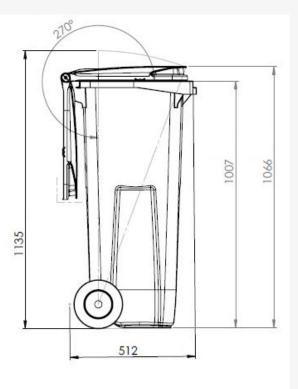

#### **TECHNICAL SPECIFICATIONS**

Note: These dimensions are subject to the tolerances given in  $\mathsf{EN}\text{-}840\text{-}1\text{:}2020$ 

K678681F / 15.04.2020 / REV 0.0