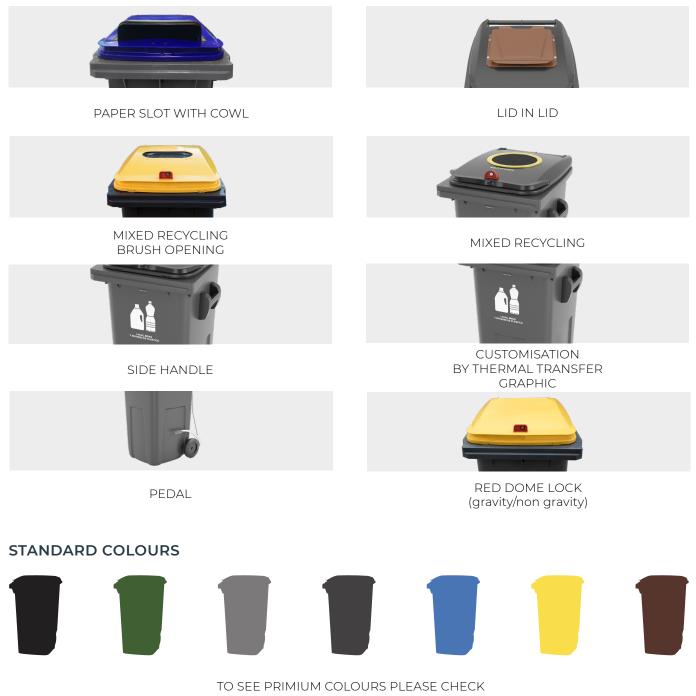

#### EQUIPMENT AND ACCESSORIES

- The containers are designed to facilitate stacking, optimising logistics, which contributes to reduced CO2 emissions when transporting them.
- Customised containers for each type of waste collection: paper and cardboard, glass, plastics, glass, organic waste... .
- DIN or AFNOR standard lifting systems.
- Integrated sound-proofing system in the lid.
- Recess for the installation of electronic chips.
- Wheels designed to prevent dirt from sticking to the wheel and to aid cleaning.
- Possibility of customising body and lid of the container with shields, logos, etc. using the thermal transfer graphic system.
- Customisation of body with thermal transfer graphic, maximum size: 260 x 260 mm
- Customisation of lid with thermal transfer graphic, area 230 x 45 mm
- Customisation of lid with an embossed logo, maximum size: 340 x 220 mm.

## CUSTOMISATION

Can be equipped with a range of accessories providing real solutions to every requirement ...

WHEELED BINS

<u>WWW.CONTENUR.CO.UK</u>