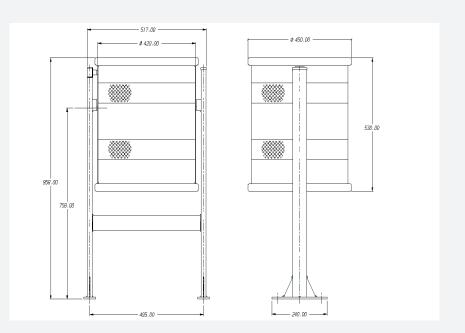

# **Barcelona 70 L City**

**70** L Capacity

**70** L Basket capacity

> 958 mm Height

**517 mm** Maximum diameter

| Model                  | Capacity | Height | Maximum<br>diameter | Material |
|------------------------|----------|--------|---------------------|----------|
| Barcelona 70 L<br>City | 70 L     | 958 mm | 517 mm              | Steel    |