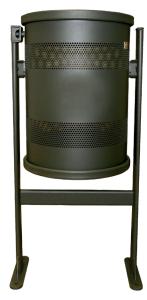

# **Barcelona 70 L City**

**70** L Capacity

**70** L Basket capacity

> 958 mm Height

**517 mm** Maximum diameter

Barcelona 70 L City litter bin