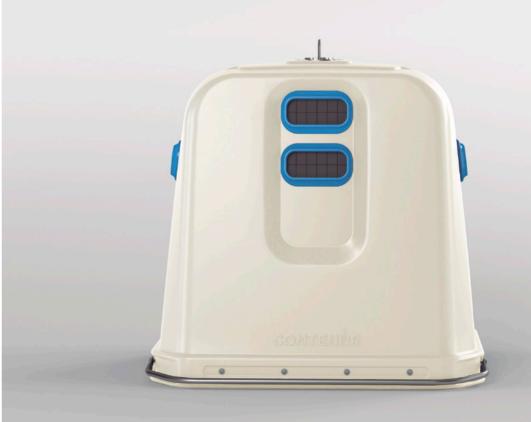

# A modern and sleek design suited to both city and rural locations

A standardised design for width and height that changes only in length depending on the volume of the unit.

#### l ide

Possible openings on 4 sides of the column. 2 possible holes at the front and rear, and one on each side.

Optimum volume use, top access openings at 1.500 mm.

Holes at different heights for greater accessibility. On the front and rear, openings at heights of 1.200 mm and 1.500 mm.

At 1.200 mm on the sides.

#### A new dimension in recycling

Optik is designed to make depositing and emptying waste easier.

Openings and hatches manufactured in injected PE.

Manufactured in highly-weather resistant and 100% recyclable rotomolded HDPE.