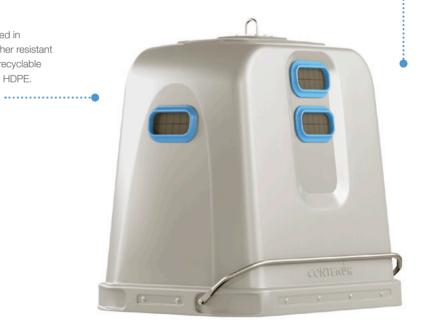

#### A new dimension in recycling

Optik is designed to make depositing and emptying waste easier.

Openings and hatches manufactured in injected PE.

Manufactured in highly-weather resistant and 100% recyclable rotomolded HDPE.

#### Load-bearing internal metal structure

that makes the unit very robust.

Different lifting systems available: single hook, double hook and Kinshofer.

#### l ide

Possible openings on 4 sides of the column. 2 possible holes at the front and rear, and one on each side.

Optimum volume use, top access openings at 1.500 mm.

Holes at different heights for greater accessibility. On the front and rear, openings at heights of 1.200 mm and 1.500 mm.

At 1.200 mm on the sides.