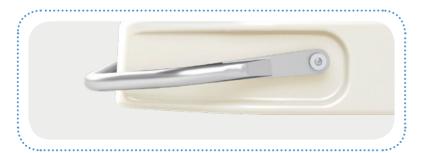

#### Load-bearing internal metal structure

that makes the unit very robust.

Different lifting systems available: single hook, double hook and Kinshofer.