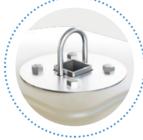

#### Load-bearing internal metal structure

that makes the unit very robust.

Different lifting systems available: single hook, double hook and Kinshofer.