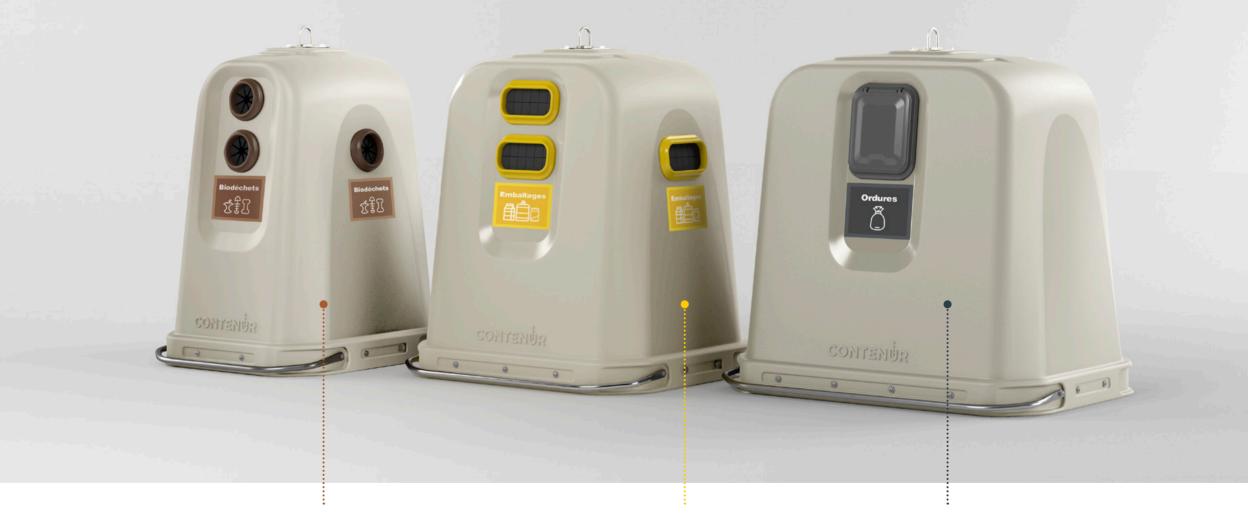

### **Dimensions and custom options**

Containers can be manufactured in different colours to better suit their location and identify waste streams.

Large customisable surfaces

**Front and rear** 350 x 300 mm **Side** 500 x 500 mm

Three volume options

2m<sup>3</sup>

**Dimensions** 1.280 x 1.485 x 1.885 mm Designed for glass and organic waste. 3m<sup>3</sup>

**Dimensions** 1.680 x 1.485 x 1.885 mm Designed for glass, paper and packaging.

4m<sup>3</sup>

**Dimensions** 1.980 x 1.485 x 1.885 mm Designed for paper, packaging and household waste.