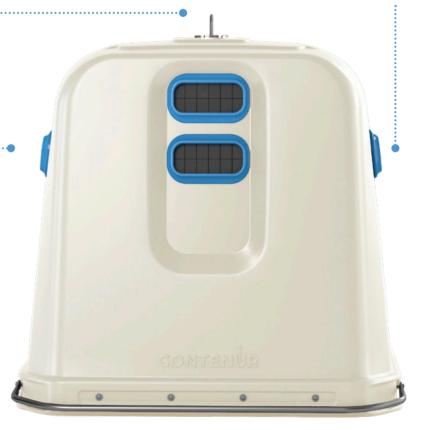

#### l ide

Possible openings on 4 sides of the column. 2 possible holes at the front and rear, and one on each side.

Optimum volume use, top access openings at 1.500 mm.

Holes at different heights for greater accessibility. On the front and rear, openings at heights of 1.200 mm and 1.500 mm.

At 1.200 mm on the sides.