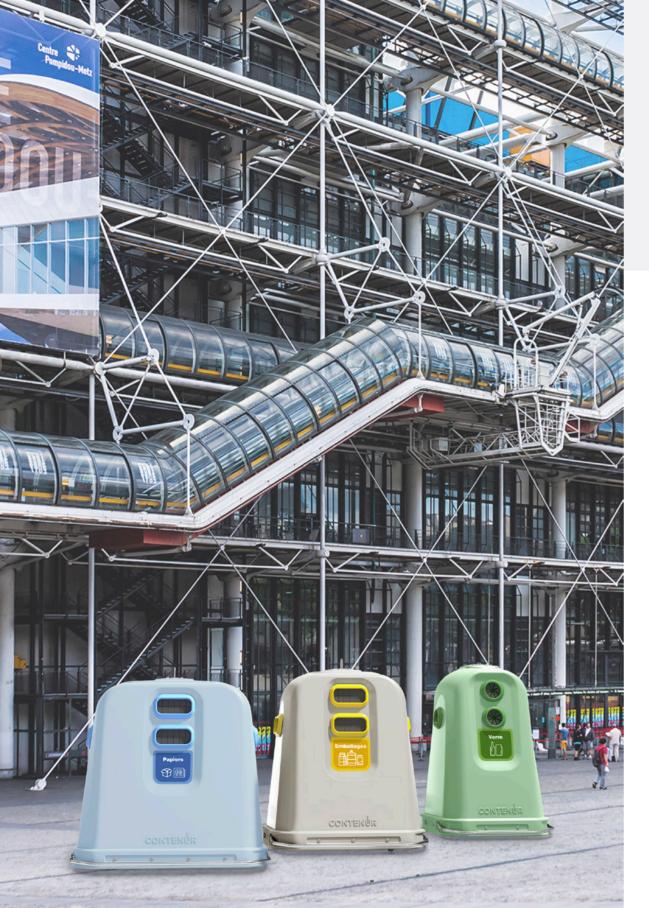

## Optik

A new dimension in recycling

CONTENUR

# A modern and sleek design suited to both city and rural locations

A standardised design for width and height that changes only in length depending on the volume of the unit.

### **Dimensions and custom options**

Containers can be manufactured in different colours to better suit their location and identify waste streams.

Large customisable surfaces

**Front and rear** 350 x 300 mm **Side** 500 x 500 mm