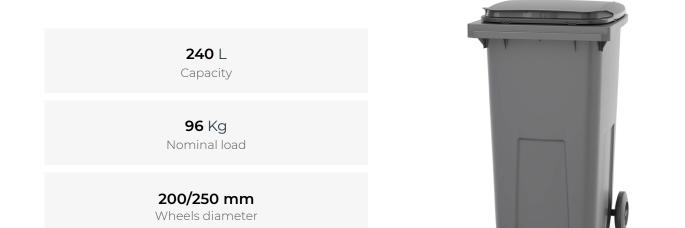

### **TECHNICAL SPECIFICATIONS**

Note: These dimensions are subject to the tolerances given in EN-840-1:2020

WHEELED BINS

K678882H / 24.04.2020 / REV 0.0