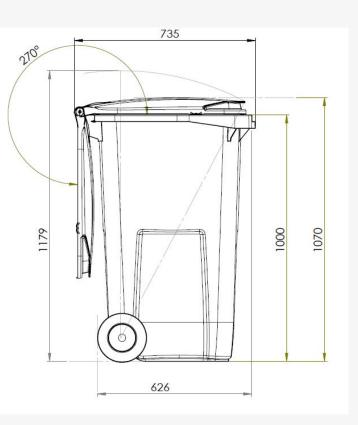

### **TECHNICAL SPECIFICATIONS**

Note: These dimensions are subject to the tolerances given in EN-840-1:2020

WHEELED BINS

K678882H / 24.04.2020 / REV 0.0