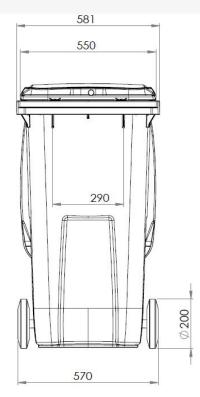

### **TECHNICAL SPECIFICATIONS**

Note: These dimensions are subject to the tolerances given in EN-840-1:2020

WHEELED BINS

K678882H / 24.04.2020 / REV 0.0