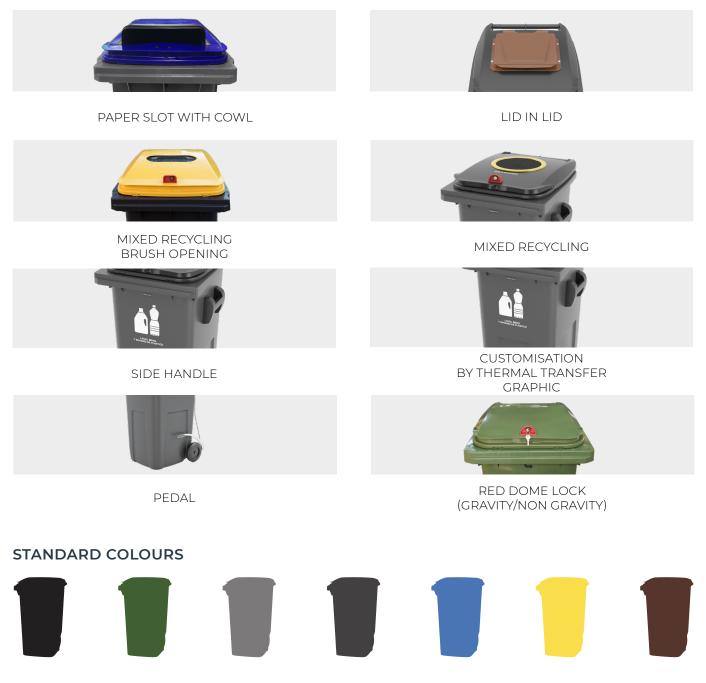

### CUSTOMISATION

Can be equipped with a range of accessories providing real solutions to every requirement ...

BINS

WHEELED

TO SEE PRIMIUM COLOURS PLEASE CHECK <u>WWW.CONTENUR.CO.UK</u>

#### EQUIPMENT AND ACCESSORIES

- The containers are designed to facilitate stacking, optimising logistics, which contributes to reduced CO2 emissions when transporting them.
- Customised containers for each type of waste collection: paper and cardboard, glass, plastics, glass, organic waste... .
- DIN or AFNOR standard lifting systems.
- Integrated sound-proofing system in the lid.
- Recess for the installation of electronic chips.
- Wheels designed to prevent dirt from sticking to the wheel and to aid cleaning.
- Possibility of customising body and lid of the container with shields, logos, etc. using the thermal transfer graphic system.
- Customisation of body with thermal transfer graphic, maximum size: 260 x 260 mm
- Customisation of lid with thermal transfer graphic, area 250 x 230 mm