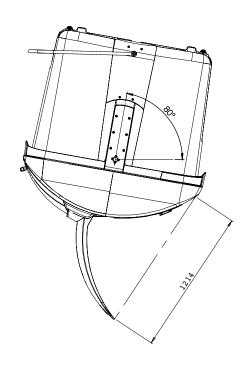

### General

- Product designed to be fully integrated in any environment, with a total height of 1600 mm, meaning it does not become a visual obstacle, allowing perfect visibility of the road and vehicles.
- Total opening of the user lid: 550 mm.
- Pedal integrated in the container. Due to its wraparound form it does not represent an obstacle and allows the lid to be opened without any strain on its components. Adjustable height.
- Container body in **HDPE** injection.

- Lids in HDPE injection.
- 100% recyclable at the end of its useful life and manufactured with up to 77% recycled material.
- Opening height between 1190 and 1250 mm with minimum pedal effort, making it totally accessible.
- **Customisation**: large surface area for customisation on the body, and on the front and back edges.
- Designed to house smart elements.
- Standard UNE EN 170001.