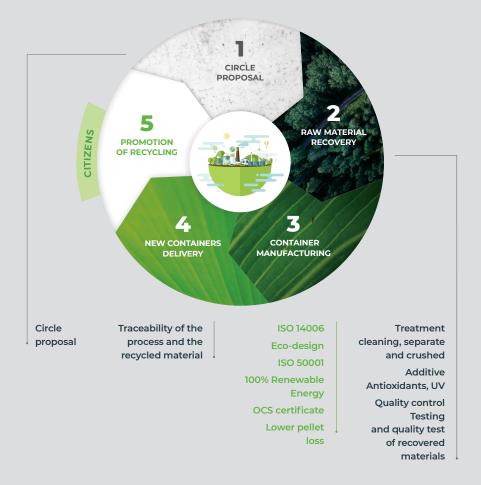

-----------------|--------------------------------------------------------|
| Dimensions (mm)                            | 1764 x 1515 x 1600                                     |
| Weight with pedal                          | 138                                                    |
| Capacity (L)                               | 3000                                                   |
| Circular opening (m<br>Height of front ope | am) <b>2x Ø200 / 2x Ø400</b><br>ening (mm) <b>1250</b> |
| Rectangular openir<br>Height of front ope  | 9 ( )                                                  |
| Lid opening<br>Height of rim (mm           | 550<br>) 1190                                          |





### **OVAL 3000**

### **Containers**



### Sustainability.

# Second real life for products