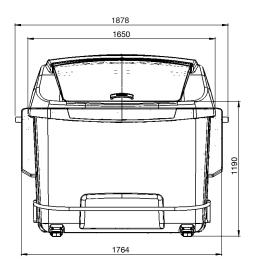

# Technical specifications.

A new concept in recycling.

**138** Kg

Weight with pedal

**3000** L

Volume

1190 mm 1250 mm

Height of front opening

1764 x 1515 x 1600 mm

Dimensions

890x200 mm

Circular opening

2x Ø200 mm

2x Ø400 mm

Circular opening dimensions

#### General

| Waste                                      | Waste, plastic, paper                                  |
|--------------------------------------------|--------------------------------------------------------|
| Dimensions (mm)                            | 1764 x 1515 x 1600                                     |
| Weight with pedal                          | 138                                                    |
| Capacity (L)                               | 3000                                                   |
| Circular opening (m<br>Height of front ope | am) <b>2x Ø200 / 2x Ø400</b><br>ening (mm) <b>1250</b> |
| Rectangular openir<br>Height of front ope  | 9 ( )                                                  |
| Lid opening<br>Height of rim (mm           | 550<br>) 1190                                          |