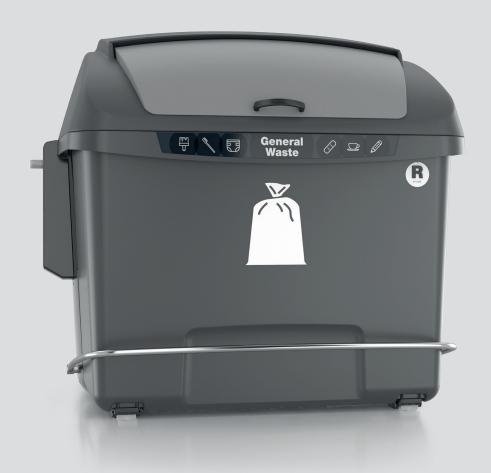

### General

- Product designed to be fully integrated in any environment, with a total height of 1600 mm, meaning it does not become a visual obstacle, allowing perfect visibility of the road and vehicles.
- Total opening of the user lid: 550 mm.
- Pedal integrated in the container. Due to its wraparound form it does not represent an obstacle and allows the lid to be opened without any strain on its components. Adjustable height.
- Container body in **HDPE** injection.

- Lids in HDPE injection.
- 100% recyclable at the end of its useful life and manufactured with up to 77% recycled material.
- Opening height between 1190 and 1250 mm with minimum pedal effort, making it totally accessible.
- **Customisation**: large surface area for customisation on the body, and on the front and back edges.
- Designed to house smart elements.
- Standard UNE EN 170001.

# **Information**

- · Volume 3000L.
- Dimensions: 1764 x 1515 x 1600 mm (length x width x height).
- Designed for MSW, paper, plastics.

#### General

| Waste                                      | Waste, plastic, paper                                  |
|--------------------------------------------|--------------------------------------------------------|
| Dimensions (mm)                            | 1764 x 1515 x 1600                                     |
| Weight with pedal                          | 138                                                    |
| Capacity (L)                               | 3000                                                   |
| Circular opening (m<br>Height of front ope | am) <b>2x Ø200 / 2x Ø400</b><br>ening (mm) <b>1250</b> |
| Rectangular openir<br>Height of front ope  | 9 ( )                                                  |
| Lid opening<br>Height of rim (mm           | 550<br>) 1190                                          |