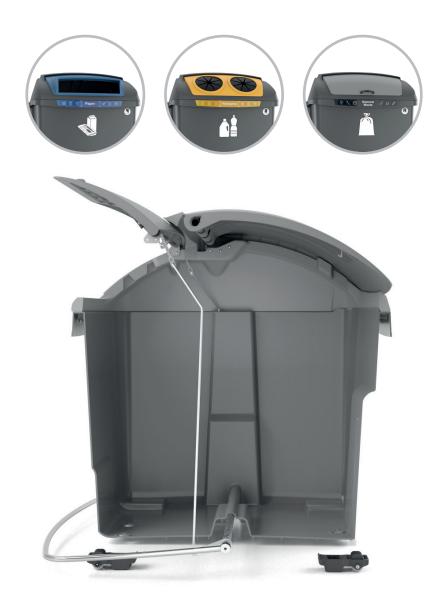

### General

- Product designed to be fully integrated in any environment, with a total height of 1600 mm, meaning it does not become a visual obstacle, allowing perfect visibility of the road and vehicles.
- Total opening of the user lid: 550 mm.
- Pedal integrated in the container. Due to its wraparound form it does not represent an obstacle and allows the lid to be opened without any strain on its components. Adjustable height.
- Container body in **HDPE** injection.

- Lids in HDPE injection.
- 100% recyclable at the end of its useful life and manufactured with up to 77% recycled material.
- Opening height between 1190 and 1250 mm with minimum pedal effort, making it totally accessible.
- **Customisation**: large surface area for customisation on the body, and on the front and back edges.
- Designed to house smart elements.
- Standard UNE EN 170001.

#### General

| Waste                                      | Waste, plastic, paper                                  |
|--------------------------------------------|--------------------------------------------------------|
| Dimensions (mm)                            | 1764 x 1515 x 1600                                     |
| Weight with pedal                          | 138                                                    |
| Capacity (L)                               | 3000                                                   |
| Circular opening (m<br>Height of front ope | am) <b>2x Ø200 / 2x Ø400</b><br>ening (mm) <b>1250</b> |
| Rectangular openir<br>Height of front ope  | 9 ( )                                                  |
| Lid opening<br>Height of rim (mm           | 550<br>) 1190                                          |