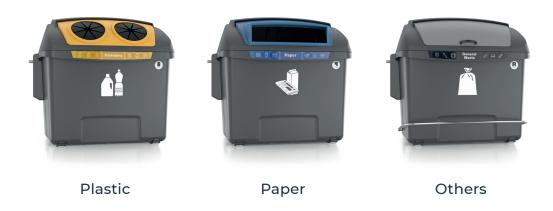

# **Information**

- · Volume 3000L.
- Dimensions: 1764 x 1515 x 1600 mm (length x width x height).
- Designed for MSW, paper, plastics.

### **Containers**