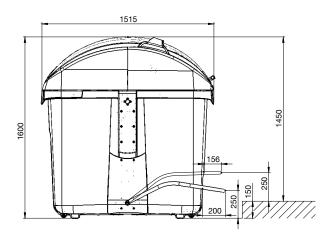

# Technical specifications.

A new concept in recycling.

**138** Kg

Weight with pedal

**3000** L

Volume

1190 mm 1250 mm

Height of front opening

1764 x 1515 x 1600 mm

Dimensions

890x200 mm

Circular opening

2x Ø200 mm

2x Ø400 mm

Circular opening dimensions

# **Information**

- · Volume 3000L.
- Dimensions: 1764 x 1515 x 1600 mm (length x width x height).
- Designed for MSW, paper, plastics.

#### General

| Waste                                      | Waste, plastic, paper                                  |
|--------------------------------------------|--------------------------------------------------------|
| Dimensions (mm)                            | 1764 x 1515 x 1600                                     |
| Weight with pedal                          | 138                                                    |
| Capacity (L)                               | 3000                                                   |
| Circular opening (m<br>Height of front ope | am) <b>2x Ø200 / 2x Ø400</b><br>ening (mm) <b>1250</b> |
| Rectangular openir<br>Height of front ope  | 9 ( )                                                  |
| Lid opening<br>Height of rim (mm           | 550<br>) 1190                                          |