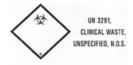

## **UN personalisation and ADR waste marking**

- The containers have been certified according to UN 3291 standard and are marked with the following registration: C240 / C360 UN 50H/Y/\*/E/\*\*/SE-0015/0/\*\*\*
- This hazardous waste marking must be made on both sides of the container body, right and left side of the 2-wheel containers: C240 and C360L...