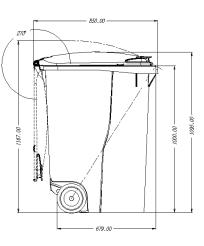

REAR LOADING CONTAINERS - 2 WHEELS

240 L 360 L

Capacity

**C240: 96** Kg **C360: 136** Kg

Nominal load

C240: 200/250 mm C360: 200/300 mm

Wheel diameter

## REAR LOADING CONTAINERS - 2 WHEELS