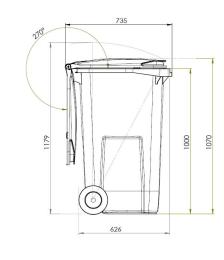

240 L 360 L

Capacity

**C240: 96** Kg **C360: 136** Kg

Nominal load

C240: 200/250 mm C360: 200/300 mm

Wheel diameter

# C360 L