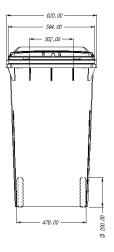

240 L 360 L

Capacity

**C240: 96** Kg **C360: 136** Kg

Nominal load

C240: 200/250 mm C360: 200/300 mm

Wheel diameter