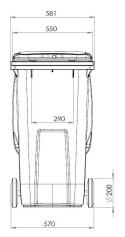

240 L 360 L

Capacity

**C240: 96** Kg **C360: 136** Kg

Nominal load

C240: 200/250 mm C360: 200/300 mm

Wheel diameter

### C240 L