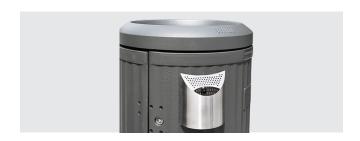

#### **GENERAL FEATURES**

- CONTENUR's Milenium Series litter bins are designed with smooth surfaces to facilitate cleaning. Manufactured in cast aluminium, with linear polyethylene rotomoulding or using injected highdensity polyethylene.
- All litter bins are fitted with a triangular lock and key for smooth and easy handling.
- The 80 L and 130 L capacity litter bins have a support base integrated into the body and are fixed to the pavement with six anchor brackets, 12 mm wide, whilst the 50 L litter bin includes a fixing system made of highly-resistant technical plastic.
- A basket able to hold 50, 65 and 120 L, fitted with a handle to facilitate handling of the litter bin during emptying.

### **EQUIPMENT AND ACCESSORIES**

- Body, base and upper reinforcing rim made of cast sand-blasted aluminium, painted ronoxide grey.
- All metal parts are made of stainless steel or cast aluminium to prevent corrosion.

- The open-top filling area consists of a ring integral with the body to prevent the removal of the basket via the top.
- The circular 80 litre body into which the litter is deposited houses the door for emptying.
- 65 I basket has a reinforced ring in the upper part and is fitted with an integral handle to make emptying easier for maintenance staff.
- Anti-vandal support base is integrated into the body and is fixed to the pavement simply and securely by means of six 12mm universal expansion bolts.
- A cigarette extinguisher integrated into the body of the litter bin to help put out cigarette butts.
- Upon request there is the possibility of customizing the litter bin with an outside ashtray made of zinc plated painted ronoxide grey or stainless steel.
- Customisation using a plate affixed to the body, maximum size: 125 x 125 mm.