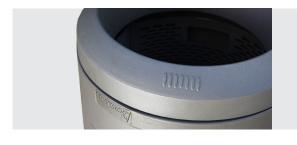

- The open-top filling area consists of a ring integral with the body to prevent the removal of the basket via the top.
- The circular 80 litre body into which the litter is deposited houses the door for emptying.
- 65 I basket has a reinforced ring in the upper part and is fitted with an integral handle to make emptying easier for maintenance staff.
- Anti-vandal support base is integrated into the body and is fixed to the pavement simply and securely by means of six 12mm universal expansion bolts.
- A cigarette extinguisher integrated into the body of the litter bin to help put out cigarette butts.
- Upon request there is the possibility of customizing the litter bin with an outside ashtray made of zinc plated painted ronoxide grey or stainless steel.
- Customisation using a plate affixed to the body, maximum size: 125 x 125 mm.