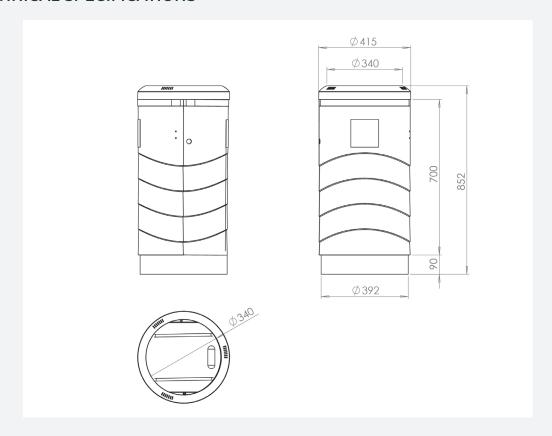

| Model                      | Capacity | Basket<br>Capacity | Height  | Material |
|----------------------------|----------|--------------------|---------|----------|
| Milenium 50 L              | 50 L     | 50 L               | 858 mm  | PE       |
| Milenium 80 L<br>Covered   | 80 L     | 65 L               | 1028 mm | Aluminum |
| Milenium 80 L<br>Uncovered | 80 L     | 65 L               | 852 mm  | Aluminum |
| Milenium 130 L             | 130 L    | 120 L              | 1235 mm | PE       |