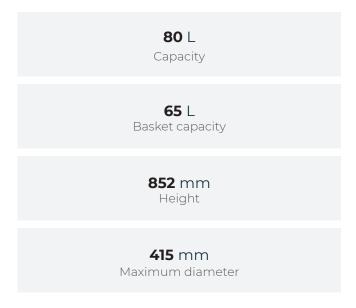

| Model                      | Capacity | Basket<br>Capacity | Height  | Material |
|----------------------------|----------|--------------------|---------|----------|
| Milenium 50 L              | 50 L     | 50 L               | 858 mm  | PE       |
| Milenium 80 L<br>Covered   | 80 L     | 65 L               | 1028 mm | Aluminum |
| Milenium 80 L<br>Uncovered | 80 L     | 65 L               | 852 mm  | Aluminum |
| Milenium 130 L             | 130 L    | 120 L              | 1235 mm | PE       |