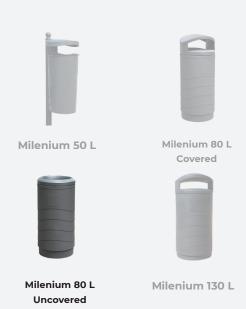

| Model                      | Capacity | Basket<br>Capacity | Height  | Material |
|----------------------------|----------|--------------------|---------|----------|
| Milenium 50 L              | 50 L     | 50 L               | 858 mm  | PE       |
| Milenium 80 L<br>Covered   | 80 L     | 65 L               | 1028 mm | Aluminum |
| Milenium 80 L<br>Uncovered | 80 L     | 65 L               | 852 mm  | Aluminum |
| Milenium 130 L             | 130 L    | 120 L              | 1235 mm | PE       |