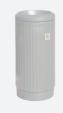

# Italica 50 L

## Italica 50 L

| Model         | Capacity | Basket<br>Capacity | Height  | Material |
|---------------|----------|--------------------|---------|----------|
| Italica 50 L  | 50 L     | 50 L               | 858 mm  | PE       |
| Diana 80 L    | 80 L     | 65 L               | 1028 mm | Aluminum |
| Atenea 80 L   | 80 L     | 65 L               | 852 mm  | Aluminum |
| Minerva 130 L | 130 L    | 120 L              | 1235 mm | PE       |