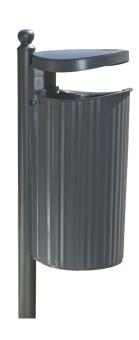

LITTER BINS

# Italica 50 L





#### **TECHNICAL SPECIFICATIONS**





#### LITTER BINS

## Italica 50 L

### **GENERAL FEATURES**

- CONTENUR'S Agora Series litter bins are designed with vertical grooves that reinforce the whole and make it difficult to stick posters and stickers.
- Manufactured in cast aluminium, with linear polyethylene rotomoulding or using injected high-density polyethylene.
- All litter bins are fitted with a triangular lock and key for smooth and easy handling.
- The 80 L and 130 L capacity litter bins have a support base integrated into the body and are fixed to the pavement with six anchor brackets, 12 mm wide, whilst the 50 L litter bin includes a fixing system made of highly-resistant technical plastic.
- A basket able to hold 50, 65 and 120 L, fitted with a handle to facilitate handling of