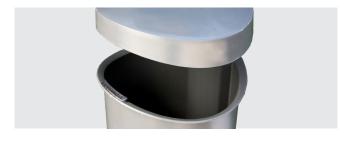

### **EQUIPMENT AND ACCESSORIES**

- The body and lid are injection moulded in solid coloured high-density polyethylene.
- Manufactured using environmentally-friendly recyclable materials.

- The 50 litre high-density polyethylene basket is fitted with a locking system, employing a standard triangular key, preventing access other than by collection and maintenance staff.
- The filling area is covered by a lid attached to the fixing bracket, providing almost 360 degrees of access for depositing litter.
- The fixing system, produced in engineered plastic, provides a robust frame that stays fixed inside the bin and facilitates easy installation to lampposts, posts and fences
- The vandal-resistant post is made from I.H.A F- 112 steel tube and electro-plated to prevent rusting.
- A cigarette extinguisher integrated into the body of the litter bin to help put out cigarette butts.
- Upon request there is the possibility of customizing the litter bin with an outside ashtray on the lid of the litter bin.
- Island option: a litter bin island allows users to separate waste at source and facilitates a selective collection of waste. It is specifically designed for location in busy urban surroundings.
- Customisation with an embossing insert on the lid, 79 mm wide max.