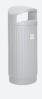

# Italica 50 L

## Italica 50 L

| Model         | Capacity | Basket<br>Capacity | Height  | Material |
|---------------|----------|--------------------|---------|----------|
| Italica 50 L  | 50 L     | 50 L               | 858 mm  | PE       |
| Diana 80 L    | 80 L     | 65 L               | 1028 mm | Aluminum |
| Atenea 80 L   | 80 L     | 65 L               | 852 mm  | Aluminum |
| Minerva 130 L | 130 L    | 120 L              | 1235 mm | PE       |