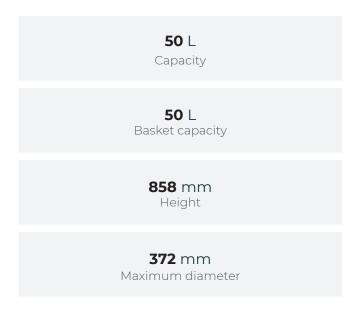

| Model         | Capacity | Basket<br>Capacity | Height  | Material |
|---------------|----------|--------------------|---------|----------|
| Italica 50 L  | 50 L     | 50 L               | 858 mm  | PE       |
| Diana 80 L    | 80 L     | 65 L               | 1028 mm | Aluminum |
| Atenea 80 L   | 80 L     | 65 L               | 852 mm  | Aluminum |
| Minerva 130 L | 130 L    | 120 L              | 1235 mm | PE       |