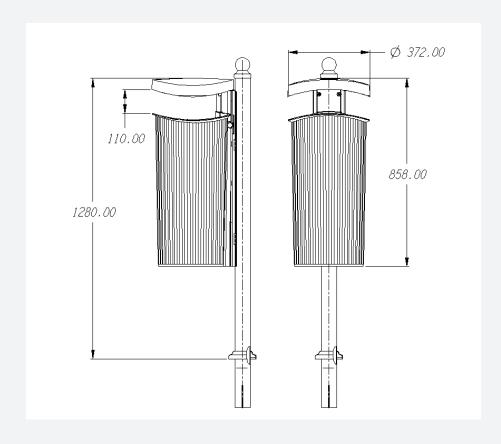

| Model         | Capacity | Basket<br>Capacity | Height  | Material |
|---------------|----------|--------------------|---------|----------|
| Italica 50 L  | 50 L     | 50 L               | 858 mm  | PE       |
| Diana 80 L    | 80 L     | 65 L               | 1028 mm | Aluminum |
| Atenea 80 L   | 80 L     | 65 L               | 852 mm  | Aluminum |
| Minerva 130 L | 130 L    | 120 L              | 1235 mm | PE       |