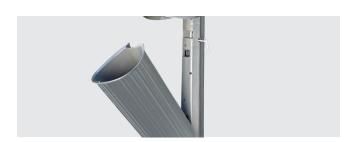

### **EQUIPMENT AND ACCESSORIES**

- The body and lid are injection moulded in solid coloured high-density polyethylene.
- Manufactured using environmentally-friendly recyclable materials.

- The 50 litre high-density polyethylene basket is fitted with a locking system, employing a standard triangular key, preventing access other than by collection and maintenance staff.
- The filling area is covered by a lid attached to the fixing bracket, providing almost 360 degrees of access for depositing litter.
- The fixing system, produced in engineered plastic, provides a robust frame that stays fixed inside the bin and facilitates easy installation to lampposts, posts and fences
- The vandal-resistant post is made from I.H.A F- 112 steel tube and electro-plated to prevent rusting.
- A cigarette extinguisher integrated into the body of the litter bin to help put out cigarette butts.
- Upon request there is the possibility of customizing the litter bin with an outside ashtray on the lid of the litter bin.
- Island option: a litter bin island allows users to separate waste at source and facilitates a selective collection of waste. It is specifically designed for location in busy urban surroundings.
- Customisation with an embossing insert on the lid, 79 mm wide max.