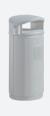

# Italica 50 L

## Italica 50 L

| Model         | Capacity | Basket<br>Capacity | Height  | Material |
|---------------|----------|--------------------|---------|----------|
| Italica 50 L  | 50 L     | 50 L               | 858 mm  | PE       |
| Diana 80 L    | 80 L     | 65 L               | 1028 mm | Aluminum |
| Atenea 80 L   | 80 L     | 65 L               | 852 mm  | Aluminum |
| Minerva 130 L | 130 L    | 120 L              | 1235 mm | PE       |