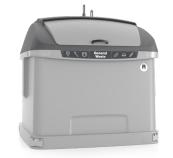

### OVAL Igloo Information

- Volume **3000 L**.
- Dimensions: **1643 x 1515 x 1600 mm** (length x width x height).
- Designed for Glass, General Waste, Paper and Packaging.

# OVAL Igloo

Glass

General Waste

Packaging

Paper