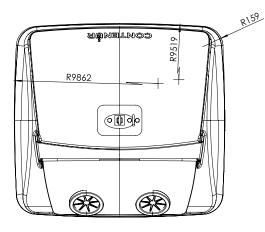

### General

- The OVAL igloo maintains the aesthetics of sideloading containers. It has the same height and depth, so they maintain a uniform aesthetic line in the islands for installation in public places, **thus ensuring greater homogeneity and occupying less space**.
- Product designed to be fully integrated into any environment, with a **total height of 1600 mm**, meaning it does not become a visual obstacle, allowing **perfect visibility of the road and vehicles**.
- The lifting system is corrosion resistant metal. Available for different systems: **Double hook and Kinshofer.**
- Container body manufactured using rotational moulding with high-density, coloured linear polythene, stabilised against the combined action of UV rays and water.

- Lids in HDPE injection.
- User openings at different heights, between 1190 mm and 1250 mm to offer greater accessibility.
- Customisation: large surface area for customisation on the body, and on the front and back edges.
- Designed to house smart elements.
- Container has been designed in accordance with standard EN-13071.
- CE Marking in accordance with European Regulation 2000/14/CE 96 dB.

### OVAL Igloo Information

- Volume **3000 L**.
- Dimensions: **1643 x 1515 x 1600 mm** (length x width x height).
- Designed for Glass, General Waste, Paper and Packaging.

#### General

| Waste                                              | Glass, General Wa               | aste, Plastic<br>and Paper   |
|----------------------------------------------------|---------------------------------|------------------------------|
| Dimension                                          | s (mm) 1643 >                   | ( 1515 x 1600                |
| Unladen we                                         | eight (Kg)                      | 140                          |
| Capacity (L                                        | )                               | 3000                         |
| Total weight allowed (Kg)                          |                                 | 1340                         |
|                                                    | ening (mm)<br>ront opening (mm) | 2 x Ø200<br>2 x Ø400<br>1250 |
| Paper opening (mm)<br>Height of front opening (mm) |                                 | 890 x 210<br>1227            |