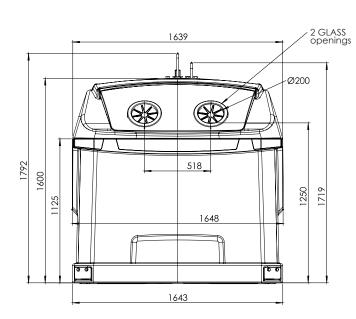

### OVAL Igloo Information

- Volume **3000 L**.
- Dimensions: **1643 x 1515 x 1600 mm** (length x width x height).
- Designed for Glass, General Waste, Paper and Packaging.

#### General

| Waste                                              | Glass, General Wa               | aste, Plastic<br>and Paper   |
|----------------------------------------------------|---------------------------------|------------------------------|
| Dimension                                          | s (mm) 1643 >                   | ( 1515 x 1600                |
| Unladen we                                         | eight (Kg)                      | 140                          |
| Capacity (L                                        | )                               | 3000                         |
| Total weight allowed (Kg)                          |                                 | 1340                         |
|                                                    | ening (mm)<br>ront opening (mm) | 2 x Ø200<br>2 x Ø400<br>1250 |
| Paper opening (mm)<br>Height of front opening (mm) |                                 | 890 x 210<br>1227            |