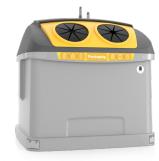

### General

- The OVAL igloo maintains the aesthetics of sideloading containers. It has the same height and depth, so they maintain a uniform aesthetic line in the islands for installation in public places, **thus ensuring greater homogeneity and occupying less space**.
- Product designed to be fully integrated into any environment, with a **total height of 1600 mm**, meaning it does not become a visual obstacle, allowing **perfect visibility of the road and vehicles**.
- The lifting system is corrosion resistant metal. Available for different systems: **Double hook and Kinshofer.**
- Container body manufactured using rotational moulding with high-density, coloured linear polythene, stabilised against the combined action of UV rays and water.

- Lids in HDPE injection.
- User openings at different heights, between 1190 mm and 1250 mm to offer greater accessibility.
- Customisation: large surface area for customisation on the body, and on the front and back edges.
- Designed to house smart elements.
- Container has been designed in accordance with standard EN-13071.
- CE Marking in accordance with European Regulation 2000/14/CE 96 dB.

### OVAL Igloo Information

- Volume **3000 L**.
- Dimensions: **1643 x 1515 x 1600 mm** (length x width x height).
- Designed for Glass, General Waste, Paper and Packaging.

#### General

| Waste                                              | Glass, General Wa               | aste, Plastic<br>and Paper   |
|----------------------------------------------------|---------------------------------|------------------------------|
| Dimension                                          | s (mm) 1643 >                   | ( 1515 x 1600                |
| Unladen we                                         | eight (Kg)                      | 140                          |
| Capacity (L                                        | )                               | 3000                         |
| Total weight allowed (Kg)                          |                                 | 1340                         |
|                                                    | ening (mm)<br>ront opening (mm) | 2 x Ø200<br>2 x Ø400<br>1250 |
| Paper opening (mm)<br>Height of front opening (mm) |                                 | 890 x 210<br>1227            |