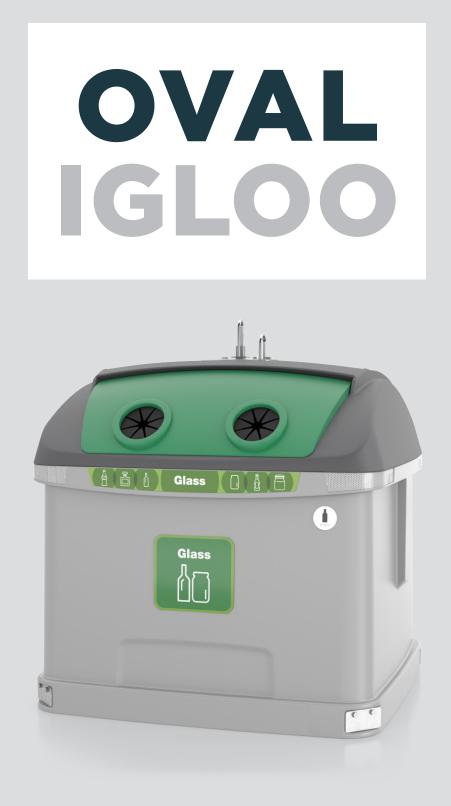

### OVAL Igloo Information

- Volume **3000 L**.
- Dimensions: **1643 x 1515 x 1600 mm** (length x width x height).
- Designed for Glass, General Waste, Paper and Packaging.

# OVAL Igloo

Glass

General Waste

Packaging

Paper