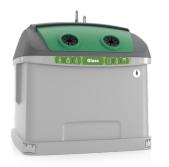

### OVAL Igloo Information

- Volume **3000 L**.
- Dimensions: **1643 x 1515 x 1600 mm** (length x width x height).
- Designed for Glass, General Waste, Paper and Packaging.

# OVAL Igloo

Glass

General Waste

Packaging

Paper