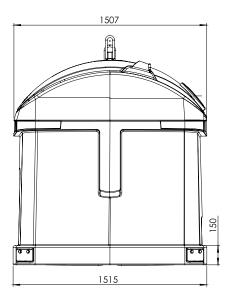

### OVAL Igloo Information

- Volume **3000 L**.
- Dimensions: **1643 x 1515 x 1600 mm** (length x width x height).
- Designed for Glass, General Waste, Paper and Packaging.

#### General

| Waste                                              | Glass, General Wa               | aste, Plastic<br>and Paper   |
|----------------------------------------------------|---------------------------------|------------------------------|
| Dimension                                          | s (mm) 1643 >                   | ( 1515 x 1600                |
| Unladen we                                         | eight (Kg)                      | 140                          |
| Capacity (L                                        | )                               | 3000                         |
| Total weight allowed (Kg)                          |                                 | 1340                         |
|                                                    | ening (mm)<br>ront opening (mm) | 2 x Ø200<br>2 x Ø400<br>1250 |
| Paper opening (mm)<br>Height of front opening (mm) |                                 | 890 x 210<br>1227            |