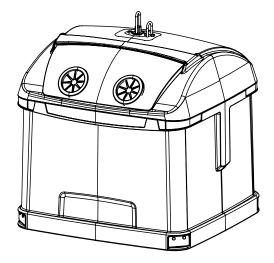

### General

- The OVAL igloo maintains the aesthetics of sideloading containers. It has the same height and depth, so they maintain a uniform aesthetic line in the islands for installation in public places, **thus ensuring greater homogeneity and occupying less space**.
- Product designed to be fully integrated into any environment, with a **total height of 1600 mm**, meaning it does not become a visual obstacle, allowing **perfect visibility of the road and vehicles**.
- The lifting system is corrosion resistant metal. Available for different systems: **Double hook and Kinshofer.**
- Container body manufactured using rotational moulding with high-density, coloured linear polythene, stabilised against the combined action of UV rays and water.

### OVAL Igloo Information

- Volume **3000 L**.
- Dimensions: **1643 x 1515 x 1600 mm** (length x width x height).
- Designed for Glass, General Waste, Paper and Packaging.