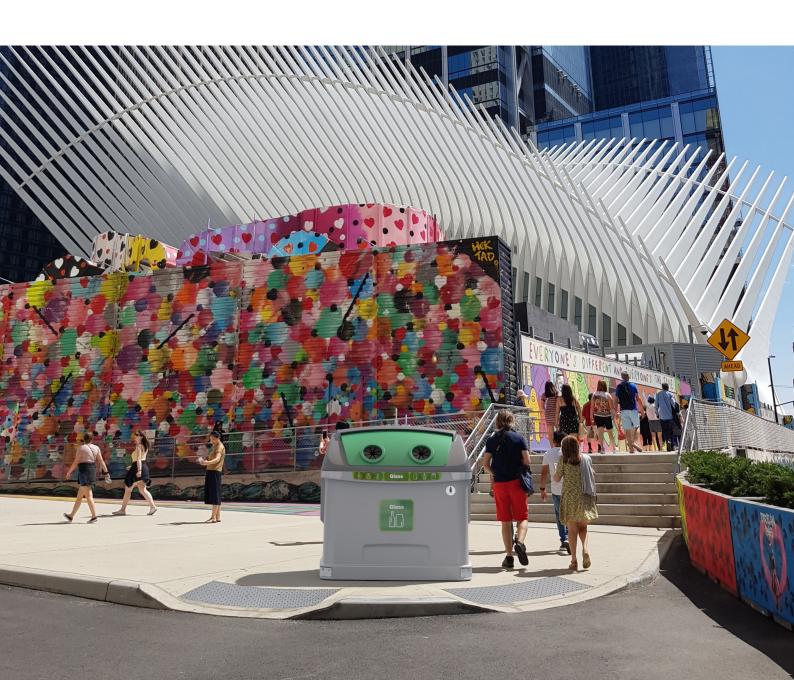

### General

- The OVAL igloo maintains the aesthetics of sideloading containers. It has the same height and depth, so they maintain a uniform aesthetic line in the islands for installation in public places, **thus ensuring greater homogeneity and occupying less space**.
- Product designed to be fully integrated into any environment, with a **total height of 1600 mm**, meaning it does not become a visual obstacle, allowing **perfect visibility of the road and vehicles**.
- The lifting system is corrosion resistant metal. Available for different systems: **Double hook and Kinshofer.**
- Container body manufactured using rotational moulding with high-density, coloured linear polythene, stabilised against the combined action of UV rays and water.

### OVAL Igloo Information

- Volume **3000 L**.
- Dimensions: **1643 x 1515 x 1600 mm** (length x width x height).
- Designed for Glass, General Waste, Paper and Packaging.

# OVAL Igloo

Glass

General Waste

Packaging

Paper