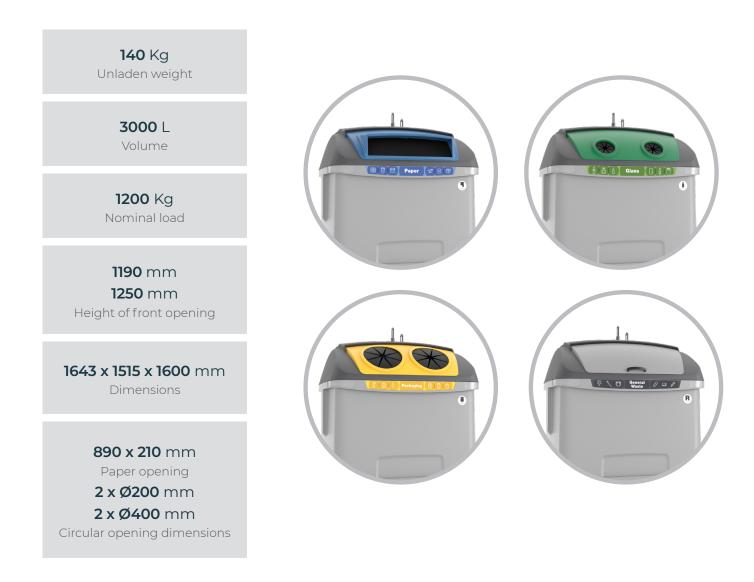

### OVAL Igloo Information

- Volume **3000 L**.
- Dimensions: **1643 x 1515 x 1600 mm** (length x width x height).
- Designed for Glass, General Waste, Paper and Packaging.

#### General

| Waste                                              | Glass, General Wa               | aste, Plastic<br>and Paper   |
|----------------------------------------------------|---------------------------------|------------------------------|
| Dimension                                          | s (mm) 1643 >                   | ( 1515 x 1600                |
| Unladen we                                         | eight (Kg)                      | 140                          |
| Capacity (L                                        | )                               | 3000                         |
| Total weight allowed (Kg)                          |                                 | 1340                         |
|                                                    | ening (mm)<br>ront opening (mm) | 2 x Ø200<br>2 x Ø400<br>1250 |
| Paper opening (mm)<br>Height of front opening (mm) |                                 | 890 x 210<br>1227            |