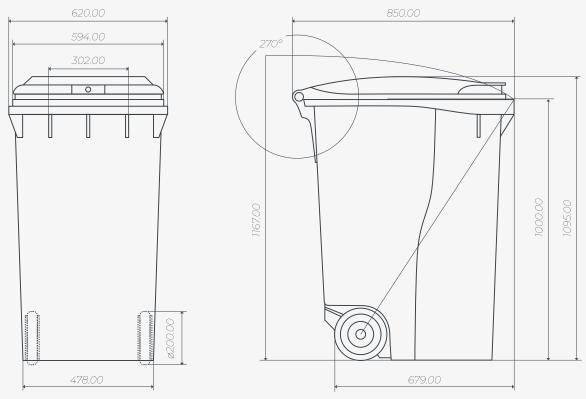

### **TECHNICAL SPECIFICATIONS**

Note: These dimensions are subject to the tolerances given in EN-840-1:2020

F100681Z / 28.02.2013 / REV 0.0