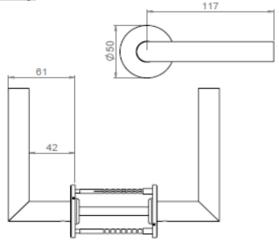

Warranty: 20 years (non-mechanical/-electronic parts)

**Drawing:** 

#### **Product Information:**

Material: AISI 316 stainless steel
Surface finish: Satin 320 grain or polished

Material thickness/radius: ø19 mm
Height: Width: Depth:
50 mm 142 mm 61 mm

Certificate: EN 1906, Class 4