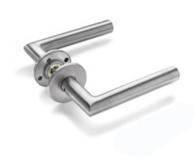

# PRODUCT DOCUMENTATION

Product Name: Lever handle 19 FFG w/snap on roses Article Number: 14.0216.02.010

Satin stainless steel

Polished stainless steel

Photo: