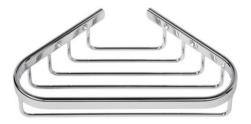

## 91144A Bottle/sponge holder, corner model

- Finish: chrome
- Wall mounted
- Guarantee 12 years
- Including screws

220x180x47 mm