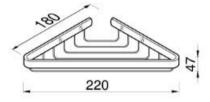

## 91144A Bottle/sponge holder, corner model

- Finish: chrome
- Wall mounted
- Guarantee 12 years
- Including screws

220x180x47 mm